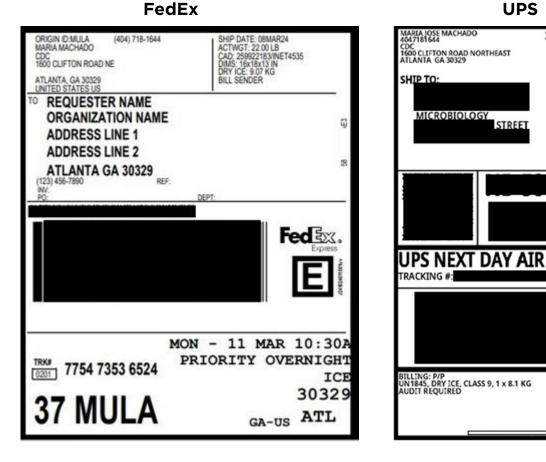

|
| USD                                                     |                                                                                                                                                                                        |
|                                                         | tails tthis on your label! Category B ackage a nickname or reference number? ur label. Protection p to \$100 at no charge. Enter the value of this shipment liditional protection. USD |

1 OF 1

\*

13. Email the label (see examples at the end of the document) to <u>arbank@cdc.gov</u> and include your AR Isolate Bank order number on the subject line.

## **Sample Labels:**



UPS

STREE

22 LBS

DWT: 18,16,13