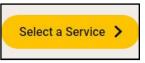

b. For 3 panels or more:

6. Click on *Select a Service*:

7. Under Pickup or Drop-off select I'm going to drop it off.

8. Find a nearby UPS shipping location and provide an estimated Drop off Date.

- Select shipping service UPS Next Day Air.
   NOTE: These are sample costs and will differ depending on date of shipment and location of the recipient. Due to the frozen isolates being shipped on dry ice, UPS Next Day Air is the only UPS service accepted.
- 10. Click on *Complete Additional Details*.