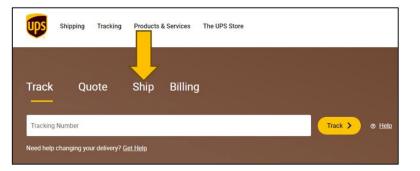

4. Enter the receiving lab's address into the fields in the *Ship To* section.

- 5. In the *Packaging* section, select **Standard** and enter the following based on the number of panels you are ordering.
  - a. For 2 panels or less:

#### a. If your order contains 2 panels or less:

- Packaging: Your Packaging
- Weight: 15 lbs. (10-12 lbs. of dry ice)
- Box dimensions (in): 14L x 12W x 13H
- Check off "Add non-standard packaging, dry ice or lithium batteries". Then check off "Dry Ice" and enter Dry Ice weight of 12 lbs.

- b. If your order contains 3 panels or more:
  - Packaging: Your Packaging
  - Weight: 18 lbs. (12-14 lbs. of dry ice)
  - Box dimensions (in): 15L x 13W x 12H
  - Check off "Add non-standard packaging, dry ice or lithium batteries". Then check off "Dry Ice" and enter Dry Ice weight of 14 lbs.
- 4. Under Service Details select FedEx Priority Overnight.
- 5. Under *Billing Details* bill to *My Account*.
  - If using an account number not in your FedEx account, select bill to *Recipient* and enter the account number.
- 6. Email the label (see examples at the end of the document) to <a href="mailto:arbank@cdc.gov">arbank@cdc.gov</a> and <a href="mailto:include the AR Isolate Bank order number on the subject line">include the AR Isolate Bank order number on the subject line</a>.