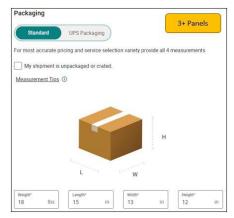

4. Enter the receiving lab's address into the fields in the *Ship To* section.

- 5. In the *Packaging* section, select **Standard** and enter the following based on the number of panels you are ordering.
  - a. For 2 panels or less:

b. For 3 panels or more:

6. Click on *Select a Service*:

7. Under Pickup or Drop-off select I'm going to drop it off.

8. Find a nearby UPS shipping location and provide an estimated Drop off Date.

- Select shipping service UPS Next Day Air.
   NOTE: These are sample costs and will differ depending on date of shipment and location of the recipient. Due to the frozen isolates being shipped on dry ice, UPS Next Day Air is the only UPS service accepted.
- 10. Click on *Complete Additional Details*.

- b. If your order contains 3 panels or more:
  - Packaging: Your Packaging
  - Weight: 18 lbs. (12-14 lbs. of dry ice)
  - Box dimensions (in): 15L x 13W x 12H
  - Check off "Add non-standard packaging, dry ice or lithium batteries". Then check off "Dry Ice" and enter Dry Ice weight of 14 lbs.
- 4. Under Service Details select FedEx Priority Overnight.
- 5. Under *Billing Details* bill to *My Account*.
  - If using an account number not in your FedEx account, select bill to *Recipient* and enter the account number.
- 6. Email the label (see examples at the end of the document) to <a href="mailto:arbank@cdc.gov">arbank@cdc.gov</a> and <a href="mailto:include the AR Isolate Bank order number on the subject line">include the AR Isolate Bank order number on the subject line</a>.