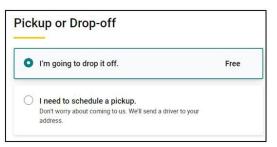

b. For 3 panels or more:

6. Click on *Select a Service*:

7. Under Pickup or Drop-off select I'm going to drop it off.

8. Find a nearby UPS shipping location and provide an estimated Drop off Date.

- Select shipping service UPS Next Day Air.
   NOTE: These are sample costs and will differ depending on date of shipment and location of the recipient. Due to the frozen isolates being shipped on dry ice, UPS Next Day Air is the only UPS service accepted.
- 10. Click on *Complete Additional Details*.