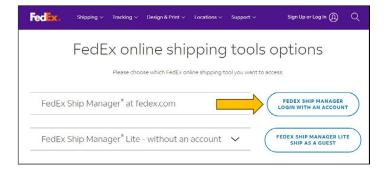

# To create a pre-paid FedEx shipping label:

 Go to FedEx online shipping tools options and select the FedEx Ship Manager. This will require that you register for an account with FedEx and use either a FedEx account number or credit card to pre-pay. NOTE: We are unable to accept labels generated through the FedEx Ship Manager Lite option.

2. Go to *Create a Shipment* on FedEx Ship Manager. Under the *Ship From* section enter CDC's address and under the *Deliver to* section enter the receiving lab's address. The shipment will come from the address below.