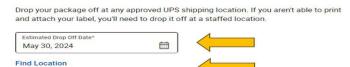

b. For 3 panels or more:

6. Click on *Select a Service*:

7. Under Pickup or Drop-off select I'm going to drop it off.

8. Find a nearby UPS shipping location and provide an estimated Drop off Date.

- Select shipping service UPS Next Day Air.
   NOTE: These are sample costs and will differ depending on date of shipment and location of the recipient. Due to the frozen isolates being shipped on dry ice, UPS Next Day Air is the only UPS service accepted.
- 10. Click on *Complete Additional Details*.