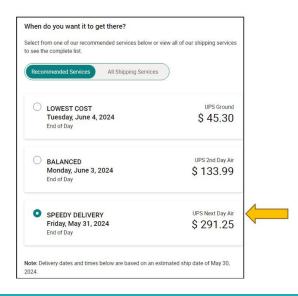

4. Enter the receiving lab's address into the fields in the *Ship To* section.

- 5. In the *Packaging* section, select **Standard** and enter the following based on the number of panels you are ordering.
  - a. For 2 panels or less:

b. For 3 panels or more:

6. Click on *Select a Service*:

7. Under Pickup or Drop-off select I'm going to drop it off.

8. Find a nearby UPS shipping location and provide an estimated Drop off Date.

- Select shipping service UPS Next Day Air.
   NOTE: These are sample costs and will differ depending on date of shipment and location of the recipient. Due to the frozen isolates being shipped on dry ice, UPS Next Day Air is the only UPS service accepted.
- 10. Click on *Complete Additional Details*.