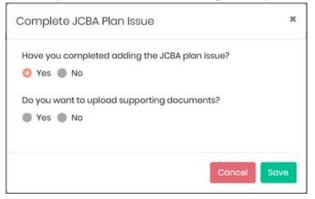

20. Click the **Yes** button to add another issue, or the **No** button if no more issues need to be added. In this example, *No* was selected.

The Complete JCBA Plan Issue dialog box displays.

| Complete JCBA Plan Issue                       | ×    |
|------------------------------------------------|------|
| Have you completed adding the JCBA plan issue? |      |
| Cancel                                         | Save |

#### 21. Select the Yes radio button.

The Complete JCBA Plan Issue dialog box expands to display another question.

22. Select the **Yes** radio button to upload supporting documents, or the **No** radio button if no supporting documents are being uploaded. In this example, *No* was selected.

23. Click the **Save** button.