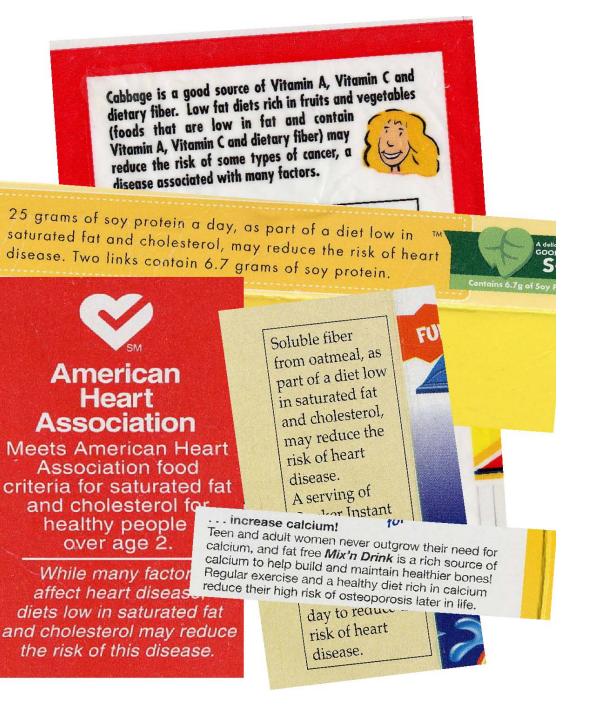

#### Sample health claim in food labels

Always Most of the time Sometimes Rarely Never

**Examples of Foods Labeled "Organic"** 

Always Most of the time Sometimes Rarely